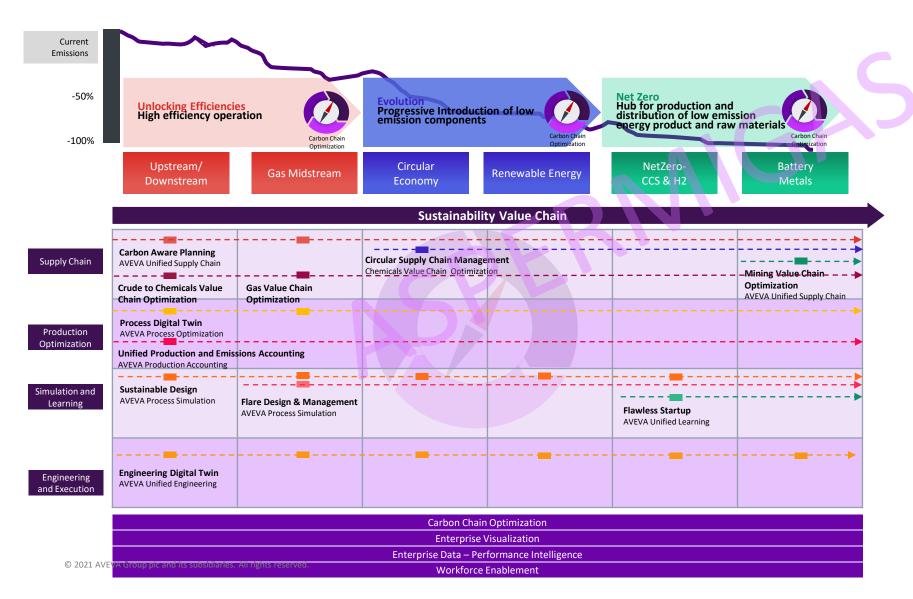

### AVEVA Net Zero Framework

- Comprehensive
   Portfolio to Digitally
   Support
   Decarbonization
- Carbon Chain
   Optimization to Guide
   the Net Zero Journey