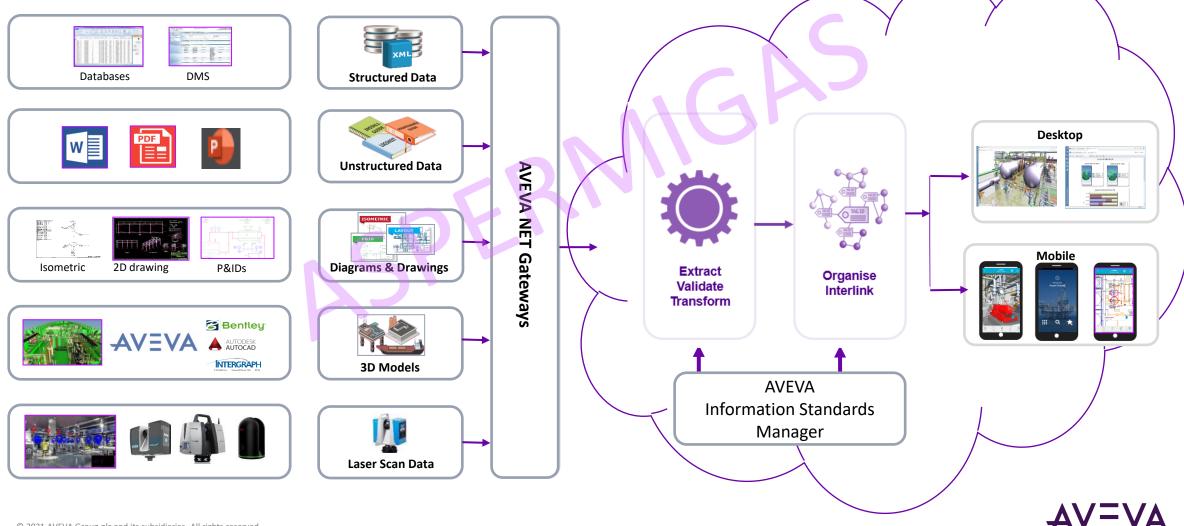

ethylene) of improved profitability

Enabled by: AVEVA™ Process Optimization

**E**xonMobil

# Partnership with ROMeo beyond real time optimization

\$1000 benefits for every \$25 spent from Optimization

Flow meter error reduction from 20% to 5%

Enabled by: AVEVA™ Process Optimization AVEVA™ Offsites Management



# Reduce OPEX Costs & Risk

\$34.5M on a single early warning catch for a turbine generator preventing catastrophic failure

Enabled by: AVEVA™ Asset Performance Management



# Increase Return on Asset digitally

Achieved 50% reduction in engineering man-hours per equipment.
Early validation of sustainability goals and KPIs

Enabled by: AVEVA™ Asset Information Management

Shell



Value Chain Digital Twin







### Process Digital Twin









## Engineering Digital Twin



# Predictive Asset Optimization

Al Infused Predictive Analytics and First Principles Simulation

Integrated Portfolio Integrated AI **AVEVA Predictive Predictive** [machine learning] **Analytics** Performance [Al-infused simulation **AVEVA Process** Prognostic Simulation & [deep learning] Optimization

### 360° Risk Assessment



Detect issues very early with greater clarity





Assess impact of the issue





# Workforce Competency Development









### Summary

- AVEVA's Industrial Software portfolio can help you create multiple Digital Twins – Engineering, Supply Chain, Process & Operational
- These Digital Twins can support your Digital Transformation journey leading to:
  - Cost Efficiency, and Revenue Performance through the optimized supply chain and increased reliability & o