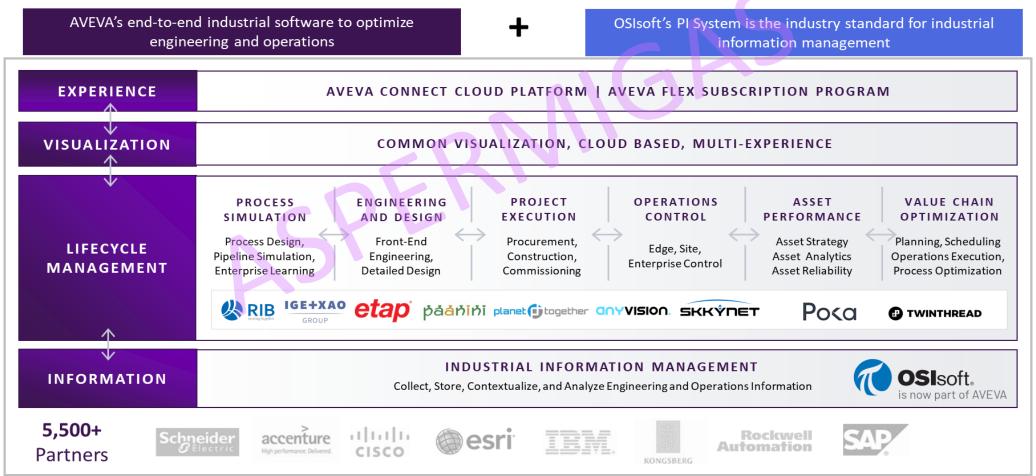

# Combining world-class software to drive Performance Intelligence

Accelerating digital transformation of the industrial world with complementary product offerings

Industrial IoT/Edge

Cloud

Big Data

**Recent News of AVEVA and OSIsoft:** unifying world-leading operational data management and industrial software

Artificial Intelligence

Digital Twin

Connected Worker

| Ecosystem            |                    |
|----------------------|--------------------|
| 20,000+<br>customers | 8+<br>industries   |
| 6,500+ employees     | 5,500+<br>partners |